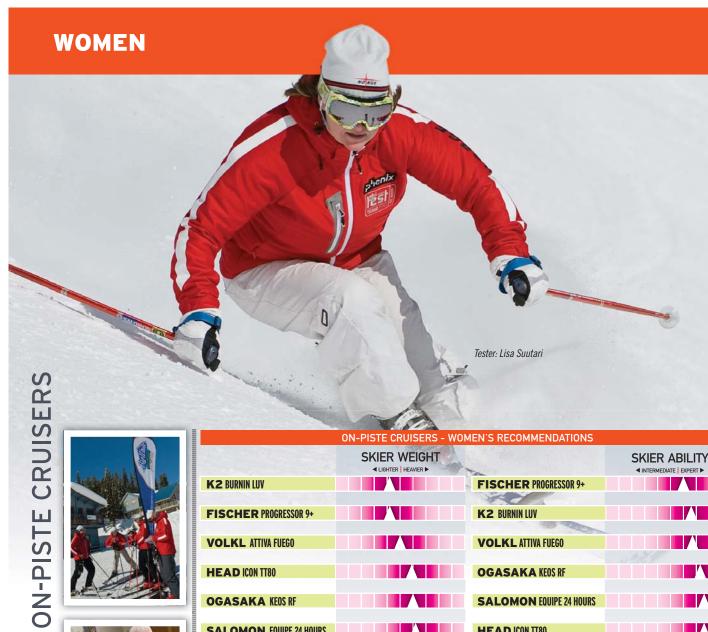

#### **ON-PISTE CRUISERS**

**High-performance GS-radius turns** 

have a racing pedigree. Testers pushed the limits to find the best balance things as agility, power and edge grip for these skis. That said, testers did move in and out of a variety of terrain and asked the skis to demonstrate some versatility. The category is not expected to have a speed limit. Waist 68-78. *(This issue.)* 