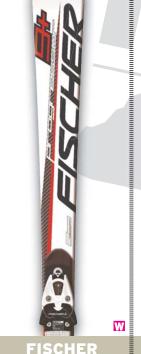

## PROGRESSOR 9+

\$1,299\*

LENGTHS AVAILABLE 160, 165, 170, 175<sup>†</sup>, 180

117 70 100

18@175

BEST IN: INITIATION, EDGE GRIP, SHORT RADIUS

The Progressor 9+ is a classic expert ski that testers agreed is slipperv fast through the arc. This one is perfect for a light skier who doesn't need to be skiing full power all the time

- This ski works best at moderate speed. It's responsive and easy to operate, and is good in both short and long turns.
- » GEORGE TERWIEL
- A really fun ski! It rolls on and off edge easily, and is quick and nimble into the turn, with good energy out of the turn. It's best suited for shorter to medium turns. There's some loss of stability at speed.
- » HANK SHANNON
- It's fast through the arc of the turn, and easy to ski in short or long turns. This ski is for a pure carver who does not want a beefy ski.
- » DREW BRAGG