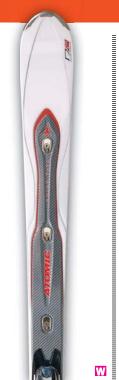

#### \$1,399

I FNGTHS AVAILABLE 160, 165, 170, 175<sup>†</sup>

109 69 99

17.3 @ 170

LONG RADIUS, EDGE GRIP

This is a stable and responsive ride for the aggressive power skier who likes to churn out metronome-like turns. It has good edge grip on big turns, and a racy sweet spot that's a bit back of centre.

- Wow! I wanted to do big arcs at mach speed all the way. It requires a big effort but once on, the ski responds. A phenomenal edge-like a freight train.
- » HANK SHANNON
- It's a smooth performer on the groomed. A little more stiffness would have been nice in the tail, but it holds well when progressively tipped over. It's not limited to one turn radius.
- » RON BETTS
- This ski is easy to initiate and flows through the arc. It's a ski for the traditional ski owner who likes a medium flex. Medium speed and turns best suit this cruiser.
- » MIKE WEISS